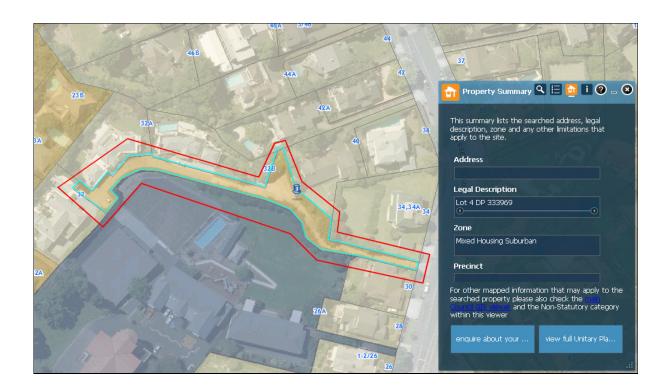

| Rule or Section of Unitary Plan   | MAPS - ZONE                                                                                           |
|-----------------------------------|-------------------------------------------------------------------------------------------------------|
| Subject Site (if applicable)      | Near 30 Bassett Road, Remuera                                                                         |
| Legal Description (if applicable) | Lot 4 DP 333969                                                                                       |
| Nature of change                  | This driveway is currently zoned as 'Mixed Housing Suburban'. It needs to be zoned as 'Single House'. |
| Changes required to be made       | Zoning for the driveway needs to be 'Single House'                                                    |