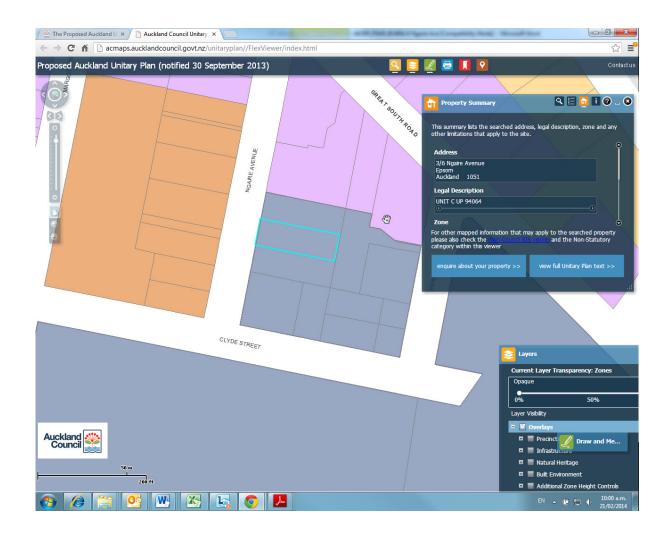

Memo Date 10/10/2013

To: Unitary Plan Manager

From: Tony Reidy

Subject: Plan Modification M00

|                                    | 7                                                                                                                                                                                                                                                                                                                                                                                                                                                                                                                                                                                                                                                                                                                                                                                                                                                                                                 |
|------------------------------------|---------------------------------------------------------------------------------------------------------------------------------------------------------------------------------------------------------------------------------------------------------------------------------------------------------------------------------------------------------------------------------------------------------------------------------------------------------------------------------------------------------------------------------------------------------------------------------------------------------------------------------------------------------------------------------------------------------------------------------------------------------------------------------------------------------------------------------------------------------------------------------------------------|
| Rule or Section of<br>Unitary Plan | Zoning of 1/6 & 2/6 Ngarie Ave, Epsom                                                                                                                                                                                                                                                                                                                                                                                                                                                                                                                                                                                                                                                                                                                                                                                                                                                             |
| Subject Site (if applicable)       | 1/6 & 2/6 Ngarie Ave, Epsom                                                                                                                                                                                                                                                                                                                                                                                                                                                                                                                                                                                                                                                                                                                                                                                                                                                                       |
| Legal Description (if applicable)  | Lot 1 DP 93260                                                                                                                                                                                                                                                                                                                                                                                                                                                                                                                                                                                                                                                                                                                                                                                                                                                                                    |
| Nature of change                   | Residential properties incorrectly shown as Special Purpose: School zone. Properties are adjacent to Diocesan School for Girls (who also own 3/6 Ngarie Ave) which is correctly zoned as Special Purpose: School zone.                                                                                                                                                                                                                                                                                                                                                                                                                                                                                                                                                                                                                                                                            |
| Effect of change                   | Applies the correct zoning – Mixed Housing Urban, to privately owned residential properties. Property owners are:  1/6 WJ Eaton 2/6 YF Wu & CG Houghton 3/6 Diocesan School for Girls  A clause 16 amendment is deemed appropriate for the following reasons:  • 1/6 & 2/6 are clearly not part of Diocesan School for Girls and is not used for education purposes;  • This change therefore corrects an error;  • A Special Purpose: School zoning of the residential properties (1/6 & 2/6) is unduly restrictive (as residential development is not a permitted activity);  • No partly will be disadvantaged with the change in zoning from Special Purpose: School zone to Mixed Housing Urban;  • The Mixed Housing Urban zoning is consistent with the zoning of properties in the vicinity (to the west).  (Note: the site was zoned Mixed Housing in the March 2013 draft Unitary Plan) |
| Changes required to be made        | Rezone area shown on the attached map as Mixed Housing – Urban.                                                                                                                                                                                                                                                                                                                                                                                                                                                                                                                                                                                                                                                                                                                                                                                                                                   |