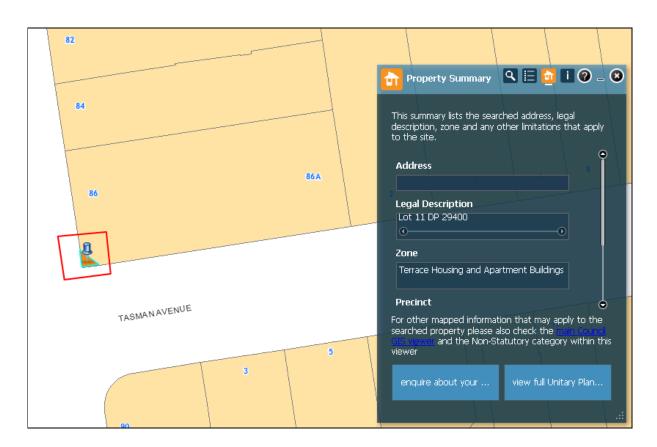

#### ELLERS LIE-PANMURE HIGHWAY

| Rule or Section of<br>Unitary Plan | MAPS - ZONE                                                                                                                                                                   |
|------------------------------------|-------------------------------------------------------------------------------------------------------------------------------------------------------------------------------|
| Subject Site (if applicable)       | 86A Carrington Road, Mount Albert                                                                                                                                             |
| Legal Description (if applicable)  | Lot 11 DP 29400                                                                                                                                                               |
| Nature of change                   | The small corner parcel needs to be rezoned as 'Mixed Housing Suburban' to match the rest of the property. It is currently zoned as 'Terrace Housing and Apartment Buildings' |
| Effect of change                   |                                                                                                                                                                               |
| Changes required to be made        | Change zoning of the small corner parcel to 'Mixed Housing Suburban'                                                                                                          |