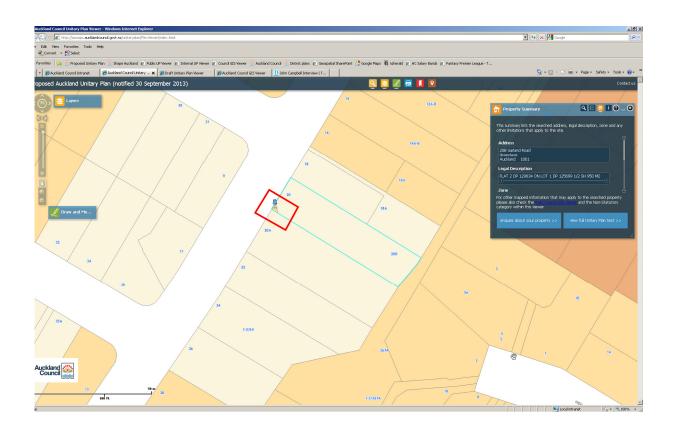

|
| Changes required to be made        | Rezone Mixed Housing Urban                                           |





| Rule or Section of<br>Unitary Plan | MAPS - ZONE                                      |
|------------------------------------|--------------------------------------------------|
| Subject Site (if applicable)       | 95 Trafalgar Street, Onehunga                    |
| Legal Description (if applicable)  | Lot 5 DP 50881                                   |
| Nature of change                   | Change zoning from 'Mixed Housing Urban' to road |
| Effect of change                   |                                                  |
| Changes required to be made        | Rezone to road                                   |









| Rule or Section of<br>Unitary Plan | MAPS - ZONE                                                         |
|------------------------------------|---------------------------------------------------------------------|
| Subject Site (if applicable)       | 54 Monteith Crescent, Remuera                                       |
| Legal Description (if applicable)  | Lot 10 DP 83492                                                     |
| Nature of change                   | Change zoning from 'Mixed Housing Suburban' to Mixed Housing Urban' |
| Changes required to be made        | Rezone driveway as Mixed Housing Urban                              |





| Rule or Section of<br>Unitary Plan | MAPS - ZONE                                                              |
|----------------------