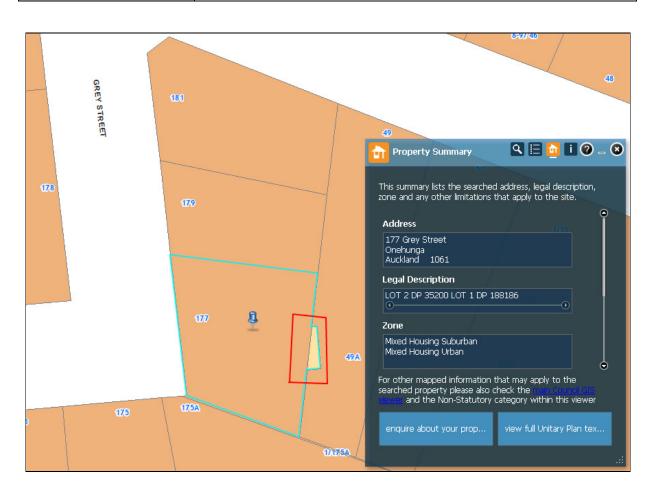

| Rule or Section of<br>Unitary Plan | MAPS - ZONE                                                                                                                     |
|------------------------------------|---------------------------------------------------------------------------------------------------------------------------------|
| Subject Site (if applicable)       | 177 Grey Street, Onehunga                                                                                                       |
| Legal Description (if applicable)  | Lot 1 DP 188186                                                                                                                 |
| Nature of change                   | A small part of this property is incorrectly zoned as 'Mixed Housing Suburban'. It needs to be changed to 'Mixed Housing Urban' |
| Changes required to be made        | Change zoning of the small parcel to 'Mixed Housing Urban'                                                                      |

| Rule or Section of Unitary Plan   | MAPS - ZONE                                                                          |
|-----------------------------------|--------------------------------------------------------------------------------------|
| Subject Site (if applicable)      | 177 Grey Street Onehunga Auckland                                                    |
| Legal Description (if applicable) | LOT 2 DP 35200 LOT 1 DP 188186                                                       |
| Nature of change                  | This part of parcel has been zoned as 'Mixed Housing Suburban' by mistake.           |
| Changes required to be made       | Change zoning of this parcel from 'Mixed Housing Suburban' to 'Mixed Housing Urban'. |