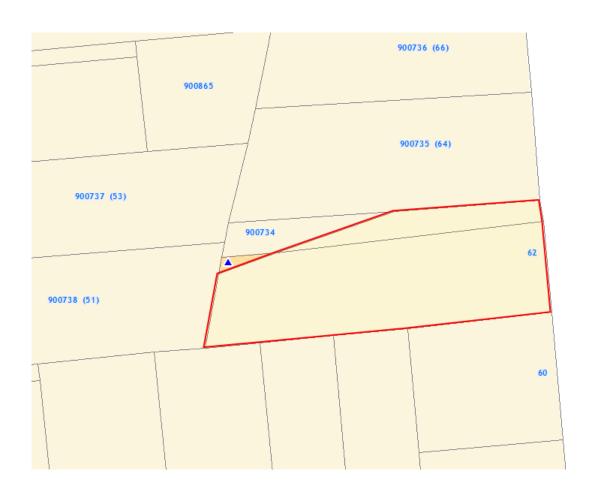

| Rule or Section of<br>Unitary Plan | MAPS - ZONE                                                                   |
|------------------------------------|-------------------------------------------------------------------------------|
| Subject Site (if applicable)       | 49A Tamaki Drive, Mission Bay                                                 |
| Legal Description (if applicable)  | ALLOT 373 District TAMAKI 107m2                                               |
| Nature of change                   | This parcel is incorrectly zoned as 'Mixed Use'. Its correct zoning is 'Road' |
| Effect of change                   |                                                                               |
| Changes required to be made        | Change the zoning to 'Road'                                                   |