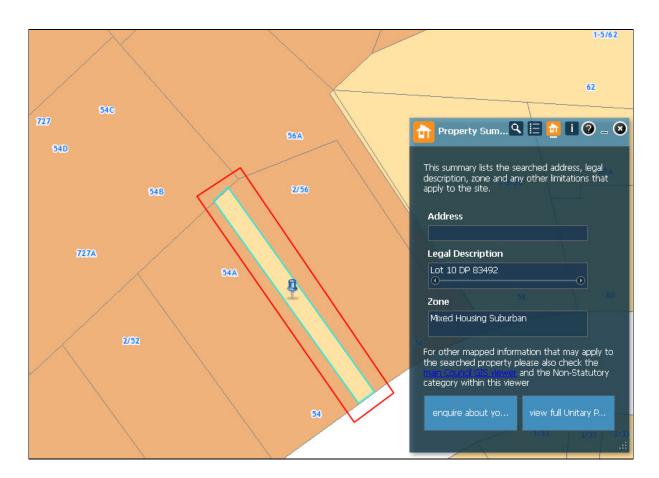

| Rule or Section of<br>Unitary Plan | MAPS - ZONE                                                         |
|------------------------------------|---------------------------------------------------------------------|
| Subject Site (if applicable)       | 54 Monteith Crescent, Remuera                                       |
| Legal Description (if applicable)  | Lot 10 DP 83492                                                     |
| Nature of change                   | Change zoning from 'Mixed Housing Suburban' to Mixed Housing Urban' |
| Changes required to be made        | Rezone driveway as Mixed Housing Urban                              |

| Rule or Section of Unitary Plan   | MAPS - ZONE                                                                   |
|-----------------------------------|-------------------------------------------------------------------------------|
| Subject Site (if applicable)      | 54B Monteith Crescent, Remuera                                                |
| Legal Description (if applicable) | Lot 10 DP 83492                                                               |
| Nature of change                  | This driveway for this property needs to be rezoned as 'Mixed Housing Urban'. |
| Changes required to be made       | Zoning for the driveway needs to be 'Mixed Housing Urban'.                    |