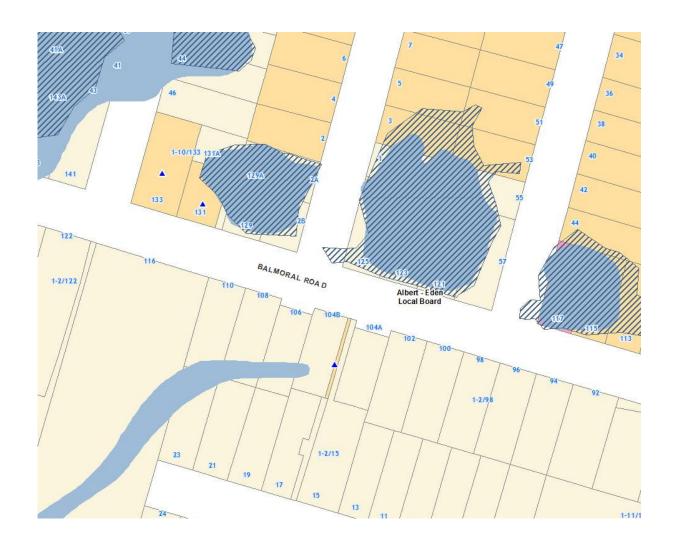

| Rule or Section of<br>Unitary Plan | MAPS - ZONE                                                              |
|------------------------------------|--------------------------------------------------------------------------|
| Subject Site (if applicable)       | Near 104B Balmoral Road                                                  |
| Legal Description (if applicable)  | Pt Lot 2 DP 8789                                                         |
| Nature of change                   | Currently walkway has been zoned as 'Mixed Housing Suburban' by mistake. |
| Changes required to be made        | Rezone the parcel to 'Single House'                                      |