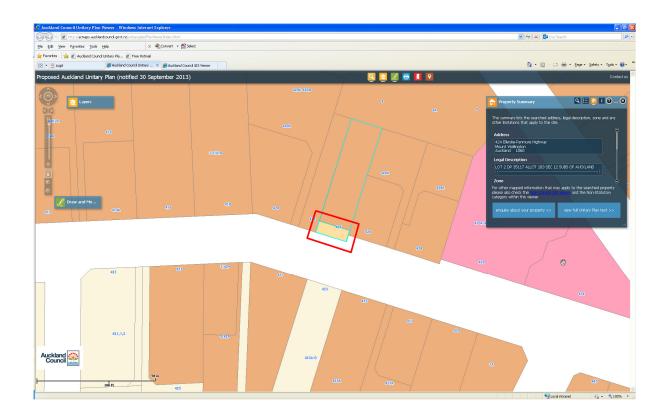

| Rule or Section of<br>Unitary Plan | MAPS - ZONE                                                      |
|------------------------------------|------------------------------------------------------------------|
| Subject Site (if applicable)       | 424 Ellerslie-Panmure Highway, Mount Wellington                  |
| Legal Description (if applicable)  | Allotment 183 SECT 12 SBRS OF Auckland                           |
| Nature of change                   | Change zoning from 'Mixed House Suburban' to 'Mixed House Urban' |
| Changes required to be made        | Rezone parcel to 'Mixed Housing Urban'                           |