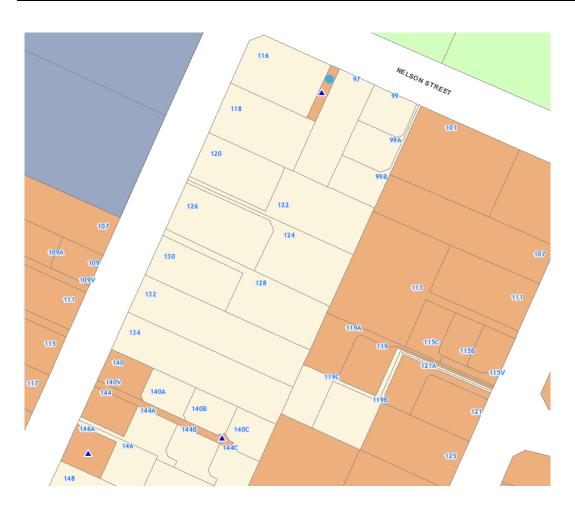

| Rule or Section of<br>Unitary Plan | MAPS - ZONE                                      |
|------------------------------------|--------------------------------------------------|
| Subject Site (if                   | 140V, 146A, 150 Wellington Street                |
| applicable)                        | 116 Nelson Street                                |
| Legal Description (if              | Pt Lot 1 DP 38411                                |
| applicable)                        | Pt Lot 3 DP 38411                                |
|                                    | Lot 1 DP 53601                                   |
|                                    | Lot 6 DP427041                                   |
|                                    | Lot 2 DP319881                                   |
|                                    |                                                  |
| Nature of change                   | Driveway has been zoned as 'Mixed Housing Urban' |
|                                    | by mistake.                                      |
| Changes required to be             | Rezone the parcel to 'Single House'.             |
| made                               |                                                  |