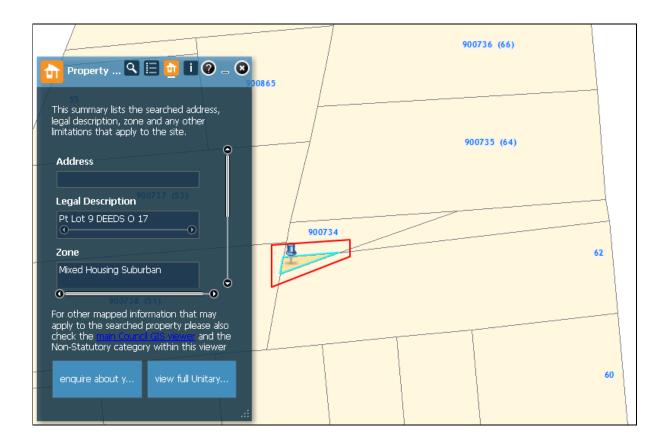

| Rule or Section of<br>Unitary Plan | MAPS - ZONE                                                                                                        |
|------------------------------------|--------------------------------------------------------------------------------------------------------------------|
| Subject Site (if applicable)       | Near 62 Hill Street Onehunga                                                                                       |
| Legal Description (if applicable)  | Pt Lot 9 DEEDS O 17                                                                                                |
| Nature of change                   | This small parcel has been incorrectly zoned as 'Mixed Housing Suburban' and needs to be changed to 'Single House' |
| Changes required to be made        | Change Zoning of the small parcel to 'Single House'.                                                               |

| Rule or Section of<br>Unitary Plan | MAPS - ZONE                                                                   |
|------------------------------------|-------------------------------------------------------------------------------|
| Subject Site (if applicable)       | Near 62 Hill Street Onehunga                                                  |
| Legal Description (if applicable)  | Pt Lot 9 DEEDS O 17                                                           |
| Nature of change                   | This part of parcel has been zoned as 'Mixed Housing Suburban' by mistake.    |
| Effect of change                   |                                                                               |
| Changes required to be made        | Change zoning of this parcel from 'Mixed Housing Suburban' to 'Single House'. |