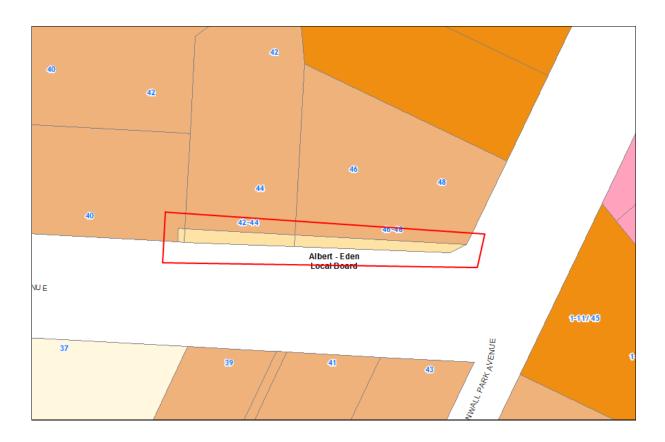

| Rule or Section of Unitary Plan   | Zoning GEOSPATIAL CONTENT                                                                                          |
|-----------------------------------|--------------------------------------------------------------------------------------------------------------------|
| Subject Site (if applicable)      | 40, 42-44 & 46-48 Cornwall Park                                                                                    |
| Legal Description (if applicable) | Allotment 50 SECT 11 SBRS OF Auckland Allotment 49 SECT 11 SBRS OF Auckland Allotment 48 SECT 11 SBRS OF Auckland  |
| Nature of change                  | These 3 small parcels are zoned as 'Mixed Housing Suburban'. The correct zoning seems to be 'Mixed Housing Urban'. |
| Recommended<br>Change(s)          | Change zoning of the 3 parcels to 'Mixed Housing Urban'                                                            |