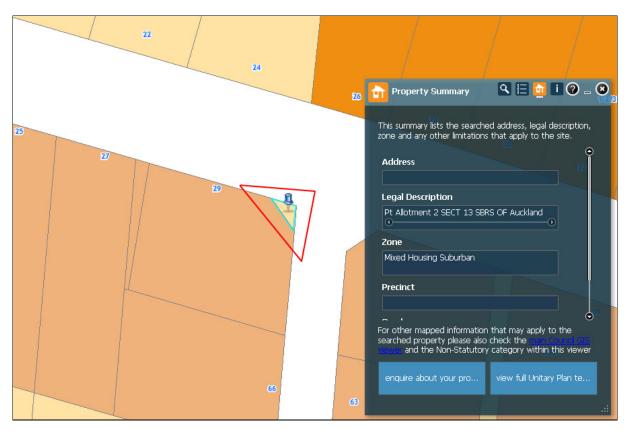

| Rule or Section of Unitary Plan   | MAPS - ZONE                                     |
|-----------------------------------|-------------------------------------------------|
| Subject Site (if applicable)      | 29 Trafalgar Street, Onehunga                   |
| Legal Description (if applicable) | Pt Allotment 2 SECT 13 SBRS OF Auckland         |
| Nature of change                  | The corner parcel needs to be rezoned as 'Road' |
| Effect of change                  |                                                 |
| Changes required to be made       | Rezone the small parcel to 'Road'               |