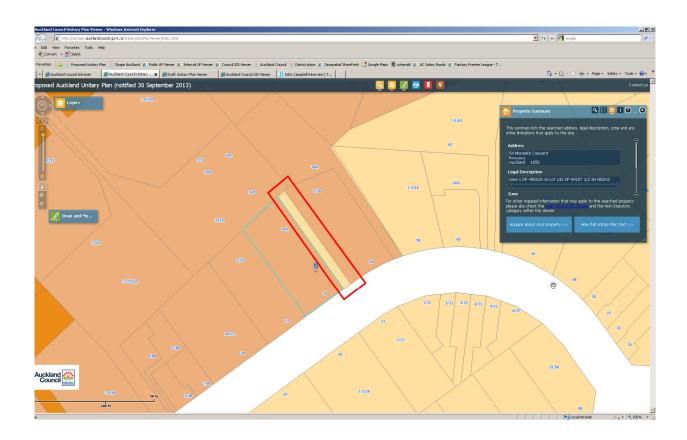

| Rule or Section of<br>Unitary Plan | MAPS - ZONE                                                         |
|------------------------------------|---------------------------------------------------------------------|
| Subject Site (if applicable)       | 54 Monteith Crescent, Remuera                                       |
| Legal Description (if applicable)  | Lot 10 DP 83492                                                     |
| Nature of change                   | Change zoning from 'Mixed Housing Suburban' to Mixed Housing Urban' |
| Changes required to be made        | Rezone driveway as Mixed Housing Urban                              |

| Rule or Section of Unitary Plan   | MAPS - ZONE                                                                   |
|-----------------------------------|-------------------------------------------------------------------------------|
| Subject Site (if applicable)      | 54B Monteith Crescent, Remuera                                                |
| Legal Description (if applicable) | Lot 10 DP 83492                                                               |
| Nature of change                  | This driveway for this property needs to be rezoned as 'Mixed Housing Urban'. |
| Changes required to be made       | Zoning for the driveway needs to be 'Mixed Housing Urban'.                    |