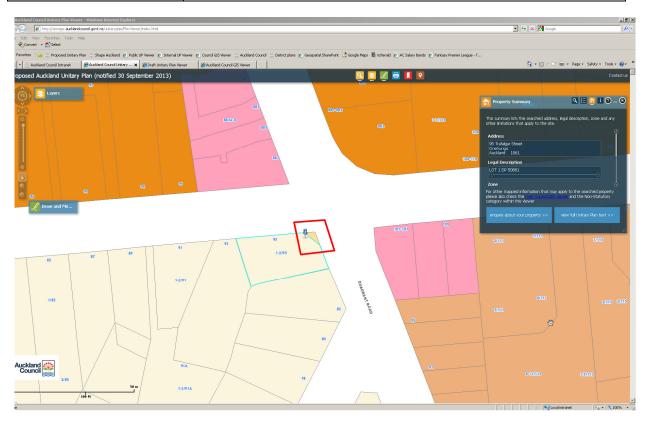

| Rule or Section of<br>Unitary Plan | MAPS - ZONE                                                                                          |
|------------------------------------|------------------------------------------------------------------------------------------------------|
| Subject Site (if applicable)       | 699 New North Road, St Lukes                                                                         |
| Legal Description (if applicable)  | Lot 1 DP 69354                                                                                       |
| Nature of change                   | Zoning for this driveway should be 'Single House'. It is currently zoned as 'Mixed Housing Suburban' |
| Changes required to be made        | Change zoning of the this parcel (driveway) to 'Single House'                                        |