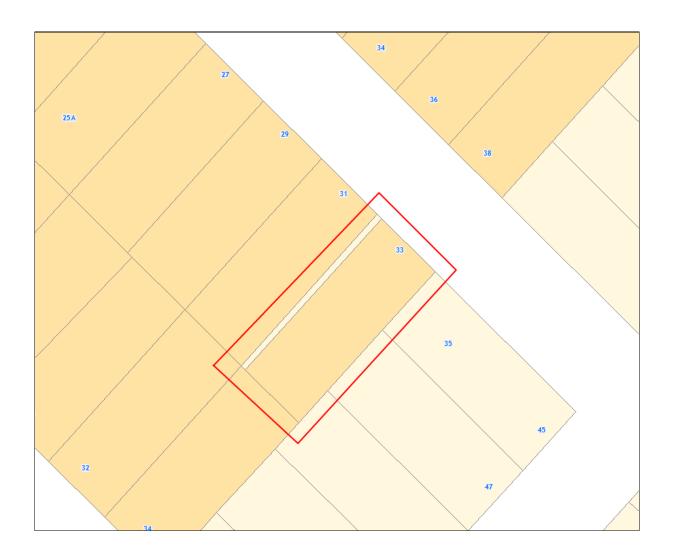

| Rule or Section of<br>Unitary Plan | MAPS - ZONE                                                                                              |
|------------------------------------|----------------------------------------------------------------------------------------------------------|
| Subject Site (if applicable)       | 33 Ennismore Road, Mount Albert                                                                          |
| Legal Description (if applicable)  | Pt Lot 11 DP 19853                                                                                       |
| Nature of change                   | The narrow parcel is incorrectly zoned as 'Single House'. The correct zoning is 'Mixed Housing Suburban' |
| Effect of change                   |                                                                                                          |
| Changes required to be made        | Change zoning of this parcel to 'Mixed Housing Suburban'                                                 |