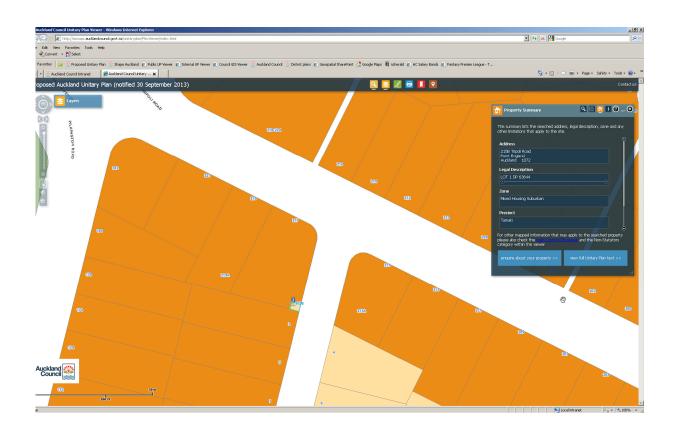

| Rule or Section of Unitary Plan   | MAPS - ZONE                                                                               |
|-----------------------------------|-------------------------------------------------------------------------------------------|
| Subject Site (if applicable)      | 215B Tripoli Road, Point England                                                          |
| Legal Description (if applicable) | Lot 1 DP 63644                                                                            |
| Nature of change                  | Change zoning from 'Mixed Housing Suburban' to 'Terraced Housing and Apartment Buildings' |
| Effect of change                  |                                                                                           |
| Changes required to be made       | Rezone parcel to Terraced Housing and Apartment Buildings                                 |

| Rule or Section of<br>Unitary Plan | MAPS - ZONE                                                                               |
|------------------------------------|-------------------------------------------------------------------------------------------|
| Subject Site (if applicable)       | 215B Tripoli Road, Point England                                                          |
| Legal Description (if applicable)  | Lot 1 DP 63644                                                                            |
| Nature of change                   | Change zoning from 'Mixed Housing Suburban' to 'Terraced Housing and Apartment Buildings' |
| Effect of change                   |                                                                                           |
| Changes required to be made        | Rezone parcel to Terraced Housing and Apartment Buildings                                 |

| Rule or Section of<br>Unitary Plan | MAPS - ZONE                                                                                              |
|------------------------------------|----------------------------------------------------------------------------------------------------------|
| Subject Site (if                   | 215B Tripoli Road                                                                                        |
| applicable)                        | Point England Auckland 1072                                                                              |
| Legal Description (if applicable)  | LOT 1 DP 63644                                                                                           |
| Nature of change                   | Part of this parcel has been zoned as 'Mixed Housing Suburban' by mistake.                               |
| Effect of change                   |                                                                                                          |
| Changes required to be made        | Change zoning of this parcel from 'Mixed Housing Suburban' to 'Terrace Housing and Apartment Buildings'. |