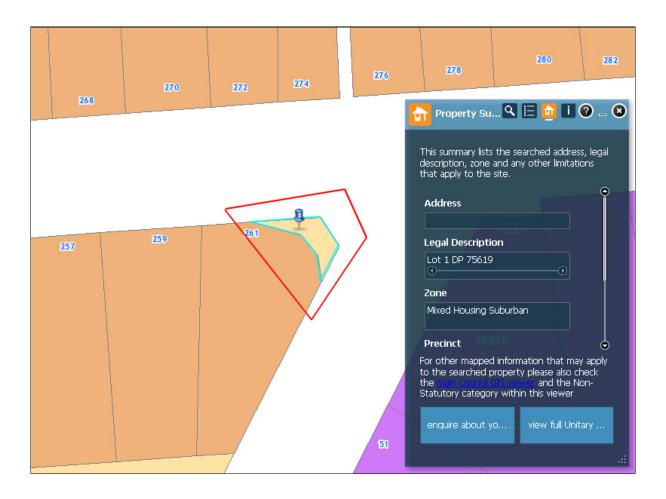

| Rule or Section of<br>Unitary Plan | MAPS - ZONE                                                                                               |
|------------------------------------|-----------------------------------------------------------------------------------------------------------|
| Subject Site (if applicable)       | 261 Mount Smart Road, Onehunga                                                                            |
| Legal Description (if applicable)  | Lot 1 DP 75619                                                                                            |
| Nature of change                   | This parcel is incorrectly zoned as 'Mixed Housing Suburban'. The correct zoning for this would be 'Road' |
| Changes required to be made        | Change zoning of this parcel to 'Road'                                                                    |