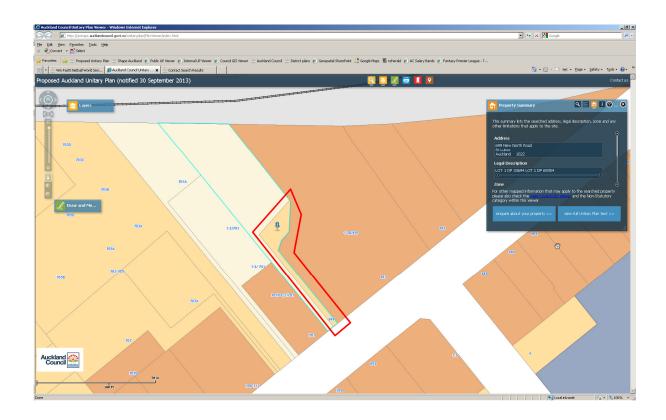

| Rule or Section of<br>Unitary Plan | MAPS - ZONE                                                                                                                                 |
|------------------------------------|---------------------------------------------------------------------------------------------------------------------------------------------|
| Subject Site (if applicable)       | 1 Lammermoor Drive, St Heliers                                                                                                              |
| Legal Description (if applicable)  | Pt Allotment 25 DIST OF Tamaki                                                                                                              |
| Nature of change                   | A small part of this property is zoned as 'Mixed Housing Suburban'. It needs to be zoned as 'Road' as it is not part of 1 Lammermoor Drive. |
| Changes required to be made        | Zoning for the small parcel needs to be 'Road'.                                                                                             |