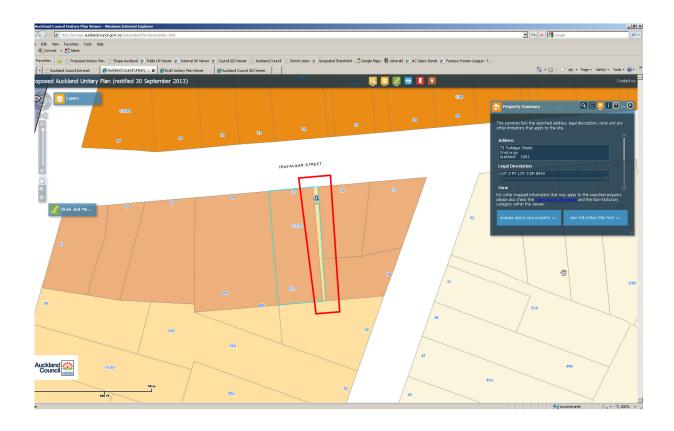

| Rule or Section of<br>Unitary Plan | MAPS - ZONE                                                          |
|------------------------------------|----------------------------------------------------------------------|
| Subject Site (if applicable)       | 73 Trafalgar Street, Onehunga                                        |
| Legal Description (if applicable)  | Pt Lot 3 DP 8443                                                     |
| Nature of change                   | Change zoning from 'Mixed Housing Urban' to 'Mixed Housing Suburban' |
| Effect of change                   |                                                                      |
| Changes required to be made        | Rezone Mixed Housing Urban                                           |

| Rule or Section of Unitary Plan   | MAPS - ZONE                                     |
|-----------------------------------|-------------------------------------------------|
| Subject Site (if applicable)      | 29 Trafalgar Street, Onehunga                   |
| Legal Description (if applicable) | Pt Allotment 2 SECT 13 SBRS OF Auckland         |
| Nature of change                  | The corner parcel needs to be rezoned as 'Road' |
| Effect of change                  |                                                 |
| Changes required to be made       | Rezone the small parcel to 'Road'               |

| Rule or Section of Unitary Plan   | MAPS - ZONE                                                                                                     |
|-----------------------------------|-----------------------------------------------------------------------------------------------------------------|
| Subject Site (if applicable)      | Near 29 Trafalgar Street, Onehungar                                                                             |
| Legal Description (if applicable) | Pt Allotment 2 SECT 13 SBRS OF Auckland                                                                         |
| Nature of change                  | This parcel is incorrectly zoned as 'Mixed Use'. Its correct zoning is 'Road'                                   |
| Effect of change                  | This part of parcel has been zoned as 'Mixed Housing Suburban' by mistake.                                      |
| Changes required to be made       | Change zoning of this parcel from 'Mixed Housing Suburban' to 'Mixed Housing Urban' as shown in Attachment 591. |