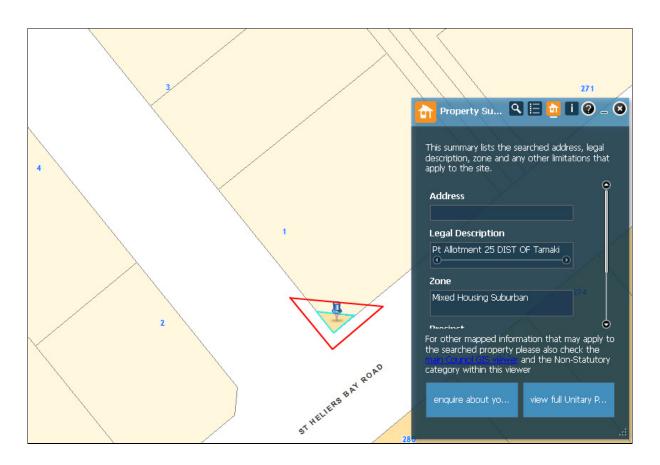

| Rule or Section of<br>Unitary Plan | MAPS - ZONE                                                                                                                                 |
|------------------------------------|---------------------------------------------------------------------------------------------------------------------------------------------|
| Subject Site (if applicable)       | 1 Lammermoor Drive, St Heliers                                                                                                              |
| Legal Description (if applicable)  | Pt Allotment 25 DIST OF Tamaki                                                                                                              |
| Nature of change                   | A small part of this property is zoned as 'Mixed Housing Suburban'. It needs to be zoned as 'Road' as it is not part of 1 Lammermoor Drive. |
| Changes required to be made        | Zoning for the small parcel needs to be 'Road'.                                                                                             |