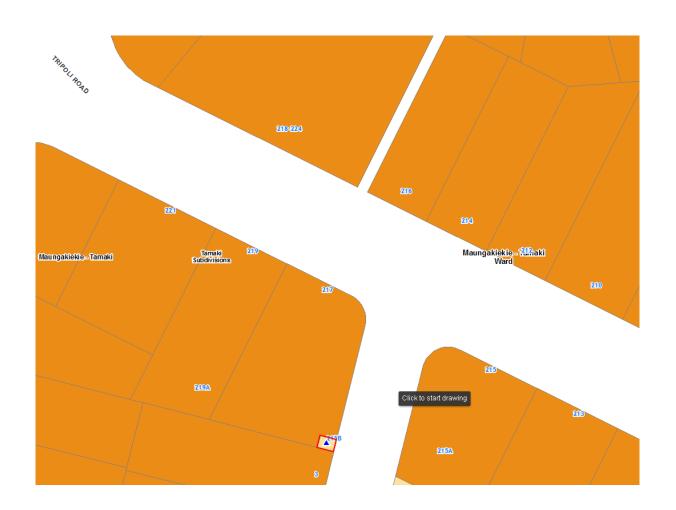

| Rule or Section of Unitary Plan   | MAPS - ZONE                                                                               |
|-----------------------------------|-------------------------------------------------------------------------------------------|
| Subject Site (if applicable)      | 215B Tripoli Road, Point England                                                          |
| Legal Description (if applicable) | Lot 1 DP 63644                                                                            |
| Nature of change                  | Change zoning from 'Mixed Housing Suburban' to 'Terraced Housing and Apartment Buildings' |
| Effect of change                  |                                                                                           |
| Changes required to be made       | Rezone parcel to Terraced Housing and Apartment Buildings                                 |

| Rule or Section of<br>Unitary Plan | MAPS - ZONE                                                                               |
|------------------------------------|-------------------------------------------------------------------------------------------|
| Subject Site (if applicable)       | 215B Tripoli Road, Point England                                                          |
| Legal Description (if applicable)  | Lot 1 DP 63644                                                                            |
| Nature of change                   | Change zoning from 'Mixed Housing Suburban' to 'Terraced Housing and Apartment Buildings' |
| Effect of change                   |                                                                                           |
| Changes required to be made        | Rezone parcel to Terraced Housing and Apartment Buildings                                 |

| Rule or Section of<br>Unitary Plan | MAPS - ZONE                                                                                              |
|------------------------------------|----------------------------------------------------------------------------------------------------------|
| Subject Site (if                   | 215B Tripoli Road                                                                                        |
| applicable)                        | Point England Auckland 1072                                                                              |
| Legal Description (if applicable)  | LOT 1 DP 63644                                                                                           |
| Nature of change                   | Part of this parcel has been zoned as 'Mixed Housing Suburban' by mistake.                               |
| Effect of change                   |                                                                                                          |
| Changes required to be made        | Change zoning of this parcel from 'Mixed Housing Suburban' to 'Terrace Housing and Apartment Buildings'. |