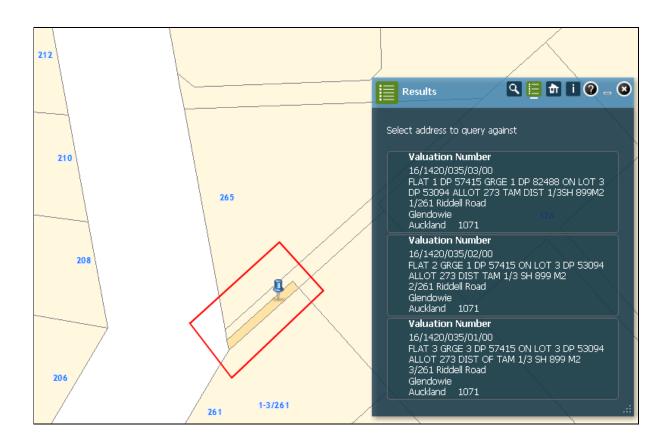

| Rule or Section of Unitary Plan   | MAPS - ZONE                                                                                |
|-----------------------------------|--------------------------------------------------------------------------------------------|
| Subject Site (if applicable)      | 261 Riddell Road, Glendowie                                                                |
| Legal Description (if applicable) | Allotment 273 DIST OF Tamaki                                                               |
| Nature of change                  | This small currently zoned as 'Mixed Housing Suburban' needs to be zoned as 'Single House' |
| Effect of change                  |                                                                                            |
| Changes required to be made       | Change zoning of the small parcel to 'Single House'                                        |