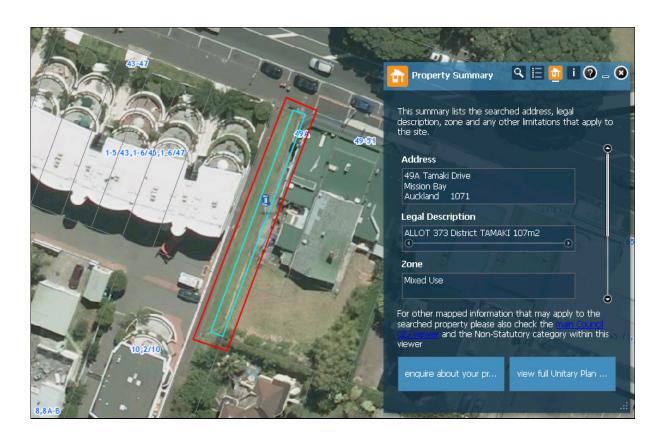

| Rule or Section of<br>Unitary Plan | MAPS - ZONE                                                                   |
|------------------------------------|-------------------------------------------------------------------------------|
| Subject Site (if applicable)       | 49A Tamaki Drive, Mission Bay                                                 |
| Legal Description (if applicable)  | ALLOT 373 District TAMAKI 107m2                                               |
| Nature of change                   | This parcel is incorrectly zoned as 'Mixed Use'. Its correct zoning is 'Road' |
| Effect of change                   |                                                                               |
| Changes required to be made        | Change the zoning to 'Road'                                                   |