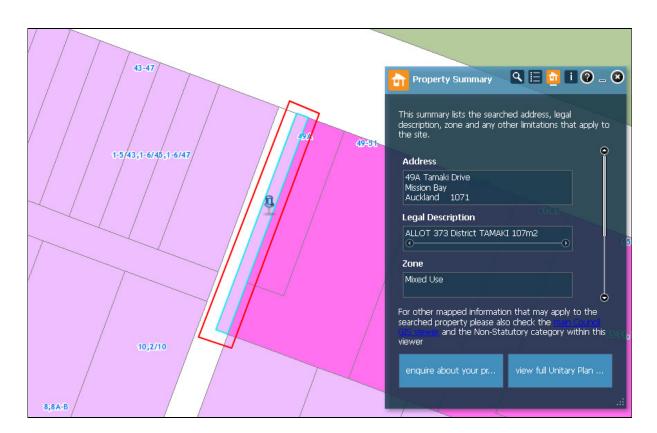

| Rule or Section of<br>Unitary Plan | MAPS - ZONE                                                                   |
|------------------------------------|-------------------------------------------------------------------------------|
| Subject Site (if applicable)       | 49A Tamaki Drive, Mission Bay                                                 |
| Legal Description (if applicable)  | ALLOT 373 District TAMAKI 107m2                                               |
| Nature of change                   | This parcel is incorrectly zoned as 'Mixed Use'. Its correct zoning is 'Road' |
| Effect of change                   |                                                                               |
| Changes required to be made        | Change the zoning to 'Road'                                                   |