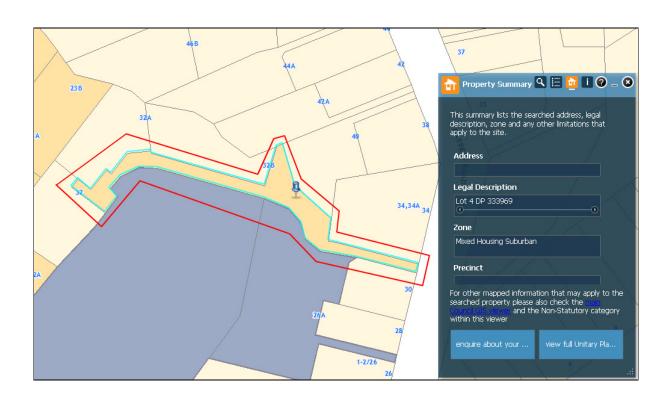

| Rule or Section of Unitary Plan   | MAPS - ZONE                                                                                           |
|-----------------------------------|-------------------------------------------------------------------------------------------------------|
| Subject Site (if applicable)      | Near 30 Bassett Road, Remuera                                                                         |
| Legal Description (if applicable) | Lot 4 DP 333969                                                                                       |
| Nature of change                  | This driveway is currently zoned as 'Mixed Housing Suburban'. It needs to be zoned as 'Single House'. |
| Changes required to be made       | Zoning for the driveway needs to be 'Single House'                                                    |