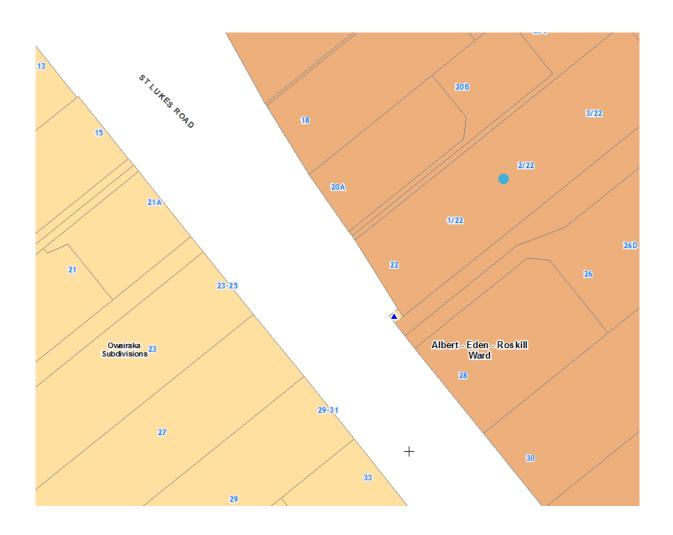

| Rule or Section of<br>Unitary Plan | MAPS - ZONE                                                                         |
|------------------------------------|-------------------------------------------------------------------------------------|
| Subject Site (if applicable)       | 22 St Lukes Road, St Lukes                                                          |
| Legal Description (if applicable)  |                                                                                     |
| Nature of change                   | This parcel has been zoned as 'Mixed Housing Suburban' by mistake.                  |
| Effect of change                   |                                                                                     |
| Changes required to be made        | Change zoning of this parcel from 'Mixed Housing Suburban' to 'Mixed Housing Urban. |