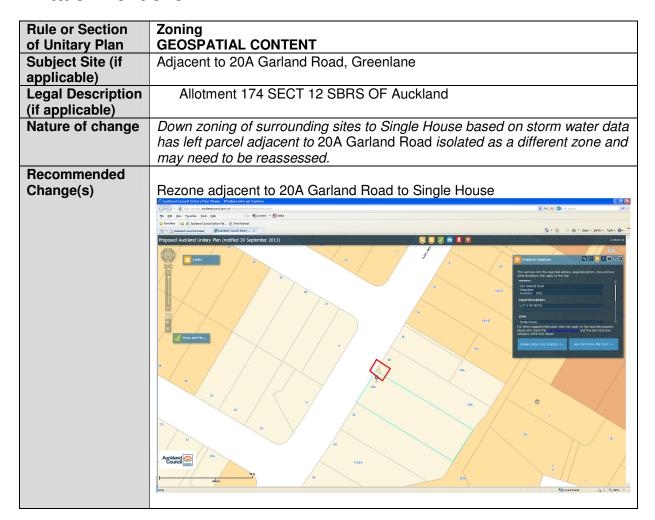

|
|------------------------------------|------------------------------------------------------------------------------------------------------|
| Subject Site (if applicable)       | 699 New North Road, St Lukes                                                                         |
| Legal Description (if applicable)  | Lot 1 DP 69354                                                                                       |
| Nature of change                   | Zoning for this driveway should be 'Single House'. It is currently zoned as 'Mixed Housing Suburban' |
| Changes required to be made        | Change zoning of the this parcel (driveway) to 'Single House'                                        |









| Rule or Section of<br>Unitary Plan | MAPS - ZONE                                                                                                                                 |
|------------------------------------|---------------------------------------------------------------------------------------------------------------------------------------------|
| Subject Site (if applicable)       | 1 Lammermoor Drive, St Heliers                                                                                                              |
| Legal Description (if applicable)  | Pt Allotment 25 DIST OF Tamaki                                                                                                              |
| Nature of change                   | A small part of this property is