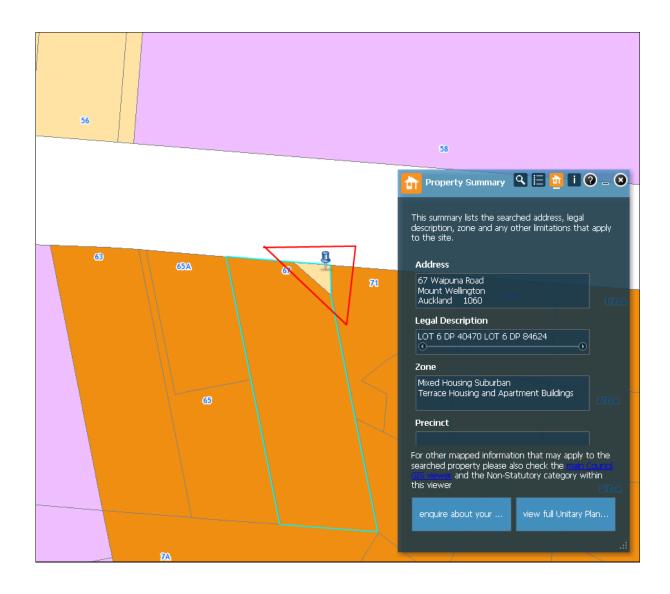

| Rule or Section of Unitary Plan   | MAPS - ZONE                                                                                                                                |
|-----------------------------------|--------------------------------------------------------------------------------------------------------------------------------------------|
| Subject Site (if applicable)      | 67 Waipuna Road, Mount Wellington                                                                                                          |
| Legal Description (if applicable) | Lot 6 DP 84624                                                                                                                             |
| Nature of change                  | The small corner parcel that is currently zoned as 'Mixed Housing Suburban' needs to be zoned as 'Terrace Housing and Apartment Buildings' |
| Changes required to be made       | Change zoning of the small parcel to 'Terrace Housing and Apartment Buildings'                                                             |