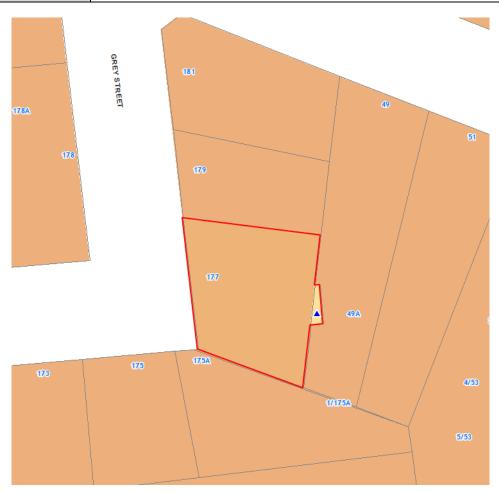

| Rule or Section of<br>Unitary Plan | MAPS - ZONE                                                                                                                     |
|------------------------------------|---------------------------------------------------------------------------------------------------------------------------------|
| Subject Site (if applicable)       | 177 Grey Street, Onehunga                                                                                                       |
| Legal Description (if applicable)  | Lot 1 DP 188186                                                                                                                 |
| Nature of change                   | A small part of this property is incorrectly zoned as 'Mixed Housing Suburban'. It needs to be changed to 'Mixed Housing Urban' |
| Changes required to be made        | Change zoning of the small parcel to 'Mixed Housing Urban'                                                                      |

| Rule or Section of Unitary Plan   | MAPS - ZONE                                                                          |
|-----------------------------------|--------------------------------------------------------------------------------------|
| Subject Site (if applicable)      | 177 Grey Street Onehunga Auckland                                                    |
| Legal Description (if applicable) | LOT 2 DP 35200 LOT 1 DP 188186                                                       |
| Nature of change                  | This part of parcel has been zoned as 'Mixed Housing Suburban' by mistake.           |
| Changes required to be made       | Change zoning of this parcel from 'Mixed Housing Suburban' to 'Mixed Housing Urban'. |