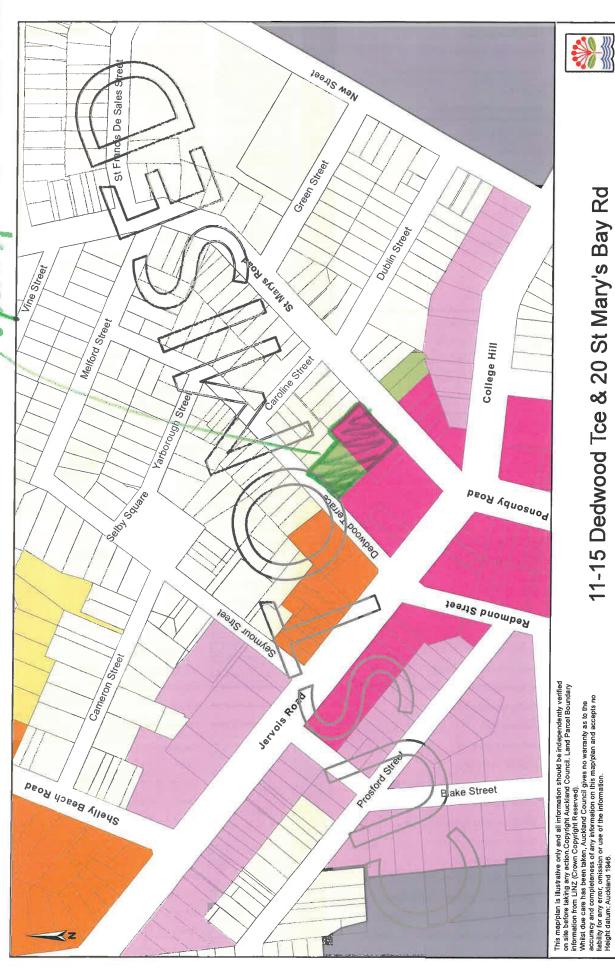

# 11-15 Dedwood Tce & 20 St Mary's Bay Rd

**Auckland Council** 

Plan Created: 15/10/13