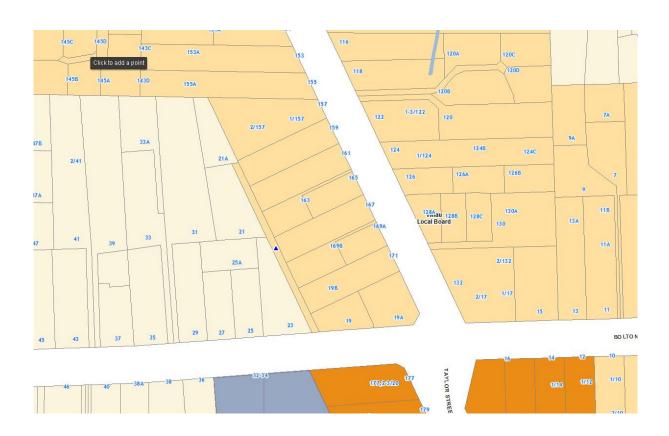

| Rule or Section of<br>Unitary Plan | MAPS - ZONE                                                     |
|------------------------------------|-----------------------------------------------------------------|
| Subject Site (if applicable)       | Drive way near 23 Bolton Street                                 |
| Legal Description (if applicable)  | Lot 3 DP 197372                                                 |
| Nature of change                   | Driveway has been zoned as 'Mixed Housing Suburban' by mistake. |
| Effect of change                   |                                                                 |
| Changes required to be made        | Rezone the parcel to 'Single House'.                            |