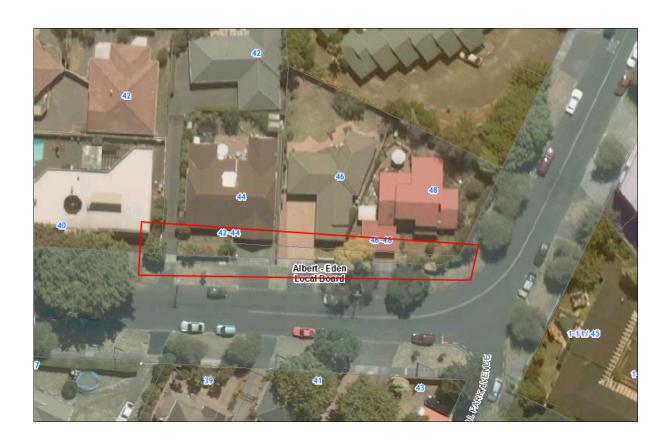

| Rule or Section of Unitary Plan   | Zoning GEOSPATIAL CONTENT                                                                                          |
|-----------------------------------|--------------------------------------------------------------------------------------------------------------------|
| Subject Site (if applicable)      | 40, 42-44 & 46-48 Cornwall Park                                                                                    |
| Legal Description (if applicable) | Allotment 50 SECT 11 SBRS OF Auckland Allotment 49 SECT 11 SBRS OF Auckland Allotment 48 SECT 11 SBRS OF Auckland  |
| Nature of change                  | These 3 small parcels are zoned as 'Mixed Housing Suburban'. The correct zoning seems to be 'Mixed Housing Urban'. |
| Recommended<br>Change(s)          | Change zoning of the 3 parcels to 'Mixed Housing Urban'                                                            |