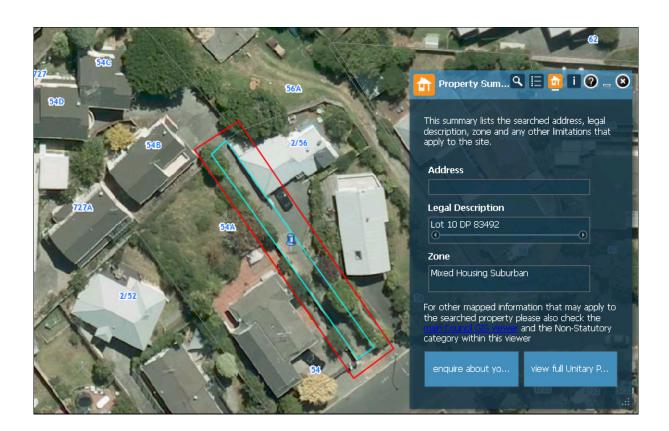

| Rule or Section of<br>Unitary Plan | MAPS - ZONE                                                         |
|------------------------------------|---------------------------------------------------------------------|
| Subject Site (if applicable)       | 54 Monteith Crescent, Remuera                                       |
| Legal Description (if applicable)  | Lot 10 DP 83492                                                     |
| Nature of change                   | Change zoning from 'Mixed Housing Suburban' to Mixed Housing Urban' |
| Changes required to be made        | Rezone driveway as Mixed Housing Urban                              |

| Rule or Section of Unitary Plan   | MAPS - ZONE                                                                   |
|-----------------------------------|-------------------------------------------------------------------------------|
| Subject Site (if applicable)      | 54B Monteith Crescent, Remuera                                                |
| Legal Description (if applicable) | Lot 10 DP 83492                                                               |
| Nature of change                  | This driveway for this property needs to be rezoned as 'Mixed Housing Urban'. |
| Changes required to be made       | Zoning for the driveway needs to be 'Mixed Housing Urban'.                    |